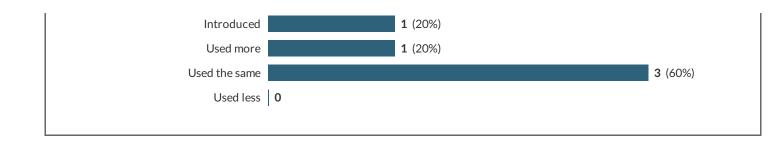

| Inti   | roduced   | 1 (20%) |         |
|--------|-----------|---------|---------|
| Us     | ed more 0 |         |         |
| Used t | he same   |         | 3 (60%) |
| U      | lsed less | 1 (20%) |         |
|        |           |         |         |