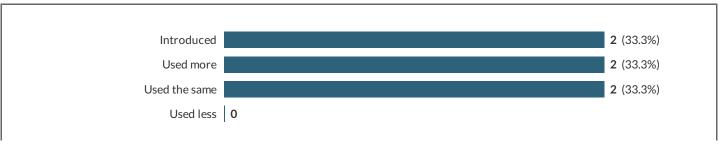

#### 26.11.b

Originality software (e.g., Turnitin, Ouriginal) - Now please tick - I would like this digital technology / resource to be...

| Instance of the second |   | 1 (250/) |                |
|------------------------|---|----------|----------------|
| Introduced             | 1 | 1 (25%)  |                |
| Used more              | 0 |          |                |
| Used the same          |   |          | <b>3</b> (75%) |
| Used less              | 0 |          |                |
|                        |   |          |                |
|                        |   |          |                |