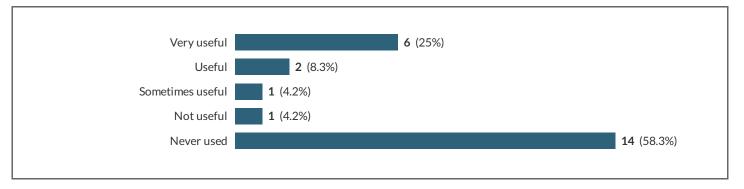

26.4 Online classroom MS Teams

26.4.a Online classroom MS Teams - Please rate the following digital technologies and resources by how useful they are.

| Very useful      | 4 (16.7%) |                   |
|------------------|-----------|-------------------|
| Useful           | 1 (4.2%)  |                   |
| Sometimes useful | 2 (8.3%)  |                   |
| Not useful       | 1 (4.2%)  |                   |
| Never used       |           | <b>16</b> (66.7%) |
|                  |           |                   |