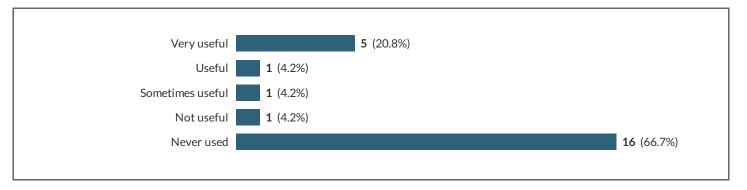

26.14 Video recorded assessment feedback

26.14.a Video recorded assessment feedback - Please rate the following digital technologies and resources by how useful they are.

| Very useful      | 5 (20.8%) |                   |
|------------------|-----------|-------------------|
| Useful           | 1 (4.2%)  |                   |
| Sometimes useful | 1 (4.2%)  |                   |
| Not useful       | 1 (4.2%)  |                   |
| Never used       |           | <b>16</b> (66.7%) |
|                  |           |                   |