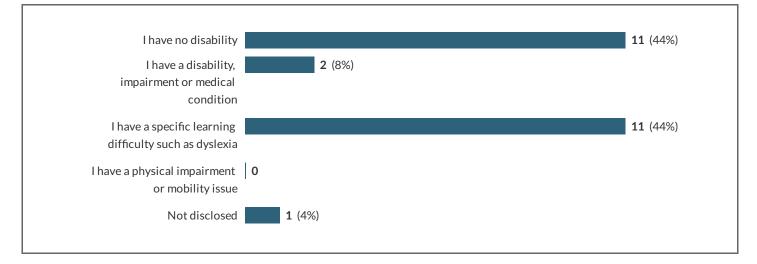

#### 15 My ethnicity is:

**16** Please select the following statement that you best relate to:

17 Have you been or are you currently in care or from a looked after background at any time in your life?

18 Do you have unpaid caring responsibilities for a family member or friend who is ill, frail, disabled or has a mental health or addiction problems?