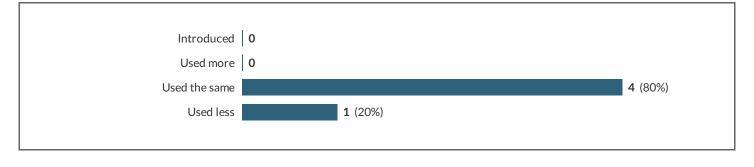

26.13.b Audio recorded assessment feedback - Now please tick - I would like this digital technology / resource to be...

| Introduced    | 1 (20%) |         |
|---------------|---------|---------|
| Used more     | ο       |         |
| Used the same |         | 4 (80%) |
| Used less     | 0       |         |
|               |         |         |