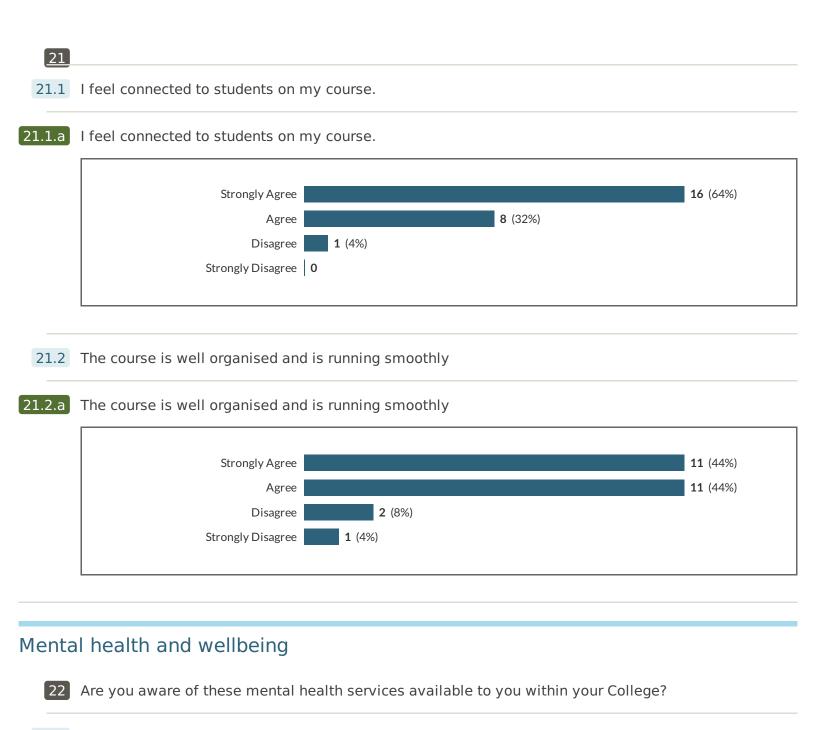

## Student voice

20

6 (24%)

20.2 I am aware of the role of the Highlands and Islands Student Association (HISA).

Don't Know

20.3 My views were presented well by my student voice representatives (SVRs).

#### 20.3.a My views were presented well by my student voice representatives (SVRs).