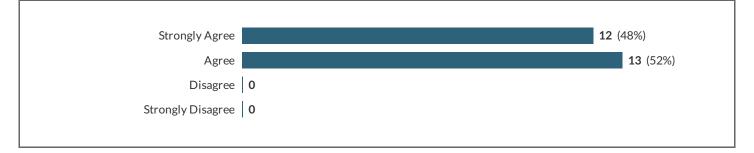

#### 19

Г

**19.1** Overall, I am satisfied with my college experience.

19.1.a Overall, I am satisfied with my college experience.

| Strongly Agree    |        | 13 (52%)        |
|-------------------|--------|-----------------|
| Agree             |        | <b>11</b> (44%) |
| Disagree          | 1 (4%) |                 |
| Strongly Disagree | 0      |                 |
|                   |        |                 |