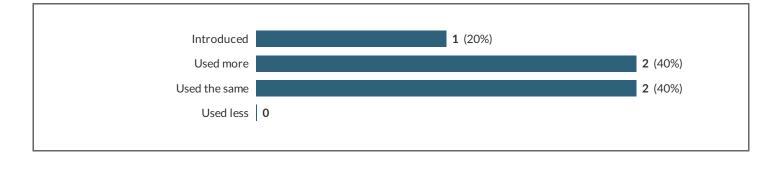

26.13.b Audio recorded assessment feedback - Now please tick - I would like this digital technology / resource to be...

| Introduced    | 1 (20%) |         |
|---------------|---------|---------|
| Used more     | ο       |         |
| Used the same |         | 4 (80%) |
| Used less     | 0       |         |
|               |         |         |