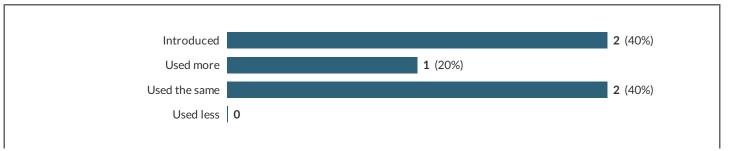

#### **26.11** Originality software (e.g., Turnitin, Ouriginal)

26.11.a Originality software (e.g., Turnitin, Ouriginal) - Please rate the following digital technologies and resources by how useful they are.

#### 26.11.b

Originality software (e.g., Turnitin, Ouriginal) - Now please tick - I would like this digital technology / resource to be...

| Instance of the second |   | 1 (250/) |                |
|------------------------|---|----------|----------------|
| Introduced             | 1 | 1 (25%)  |                |
| Used more              | 0 |          |                |
| Used the same          |   |          | <b>3</b> (75%) |
| Used less              | 0 |          |                |
|                        |   |          |                |
|                        |   |          |                |