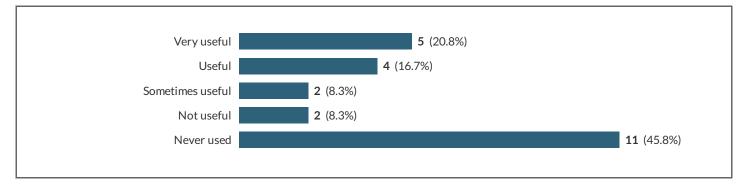

26.4 Online classroom MS Teams

26.4.a Online classroom MS Teams - Please rate the following digital technologies and resources by how useful they are.

| Very useful      | 4 (16.7%) |                   |
|------------------|-----------|-------------------|
| Useful           | 1 (4.2%)  |                   |
| Sometimes useful | 2 (8.3%)  |                   |
| Not useful       | 1 (4.2%)  |                   |
| Never used       |           | <b>16</b> (66.7%) |
|                  |           |                   |