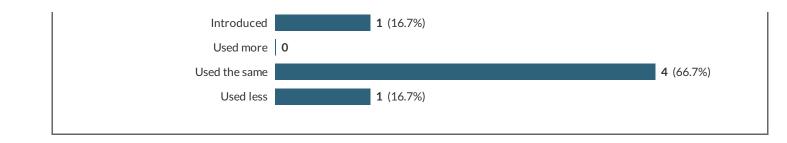

26.18 Video Services (e.g., Medial (stream.uhi.ac.uk))

26.18.a Video Services (e.g., Medial (stream.uhi.ac.uk)) - Please rate the following digital technologies and resources by how useful they are.

26.18.b Video Services (e.g., Medial (stream.uhi.ac.uk)) - Now please tick - I would like this digital technology / resource to be...

| Inti   | roduced   | 1 (20%) |         |
|--------|-----------|---------|---------|
| Us     | ed more 0 |         |         |
| Used t | he same   |         | 3 (60%) |
| U      | lsed less | 1 (20%) |         |
|        |           |         |         |