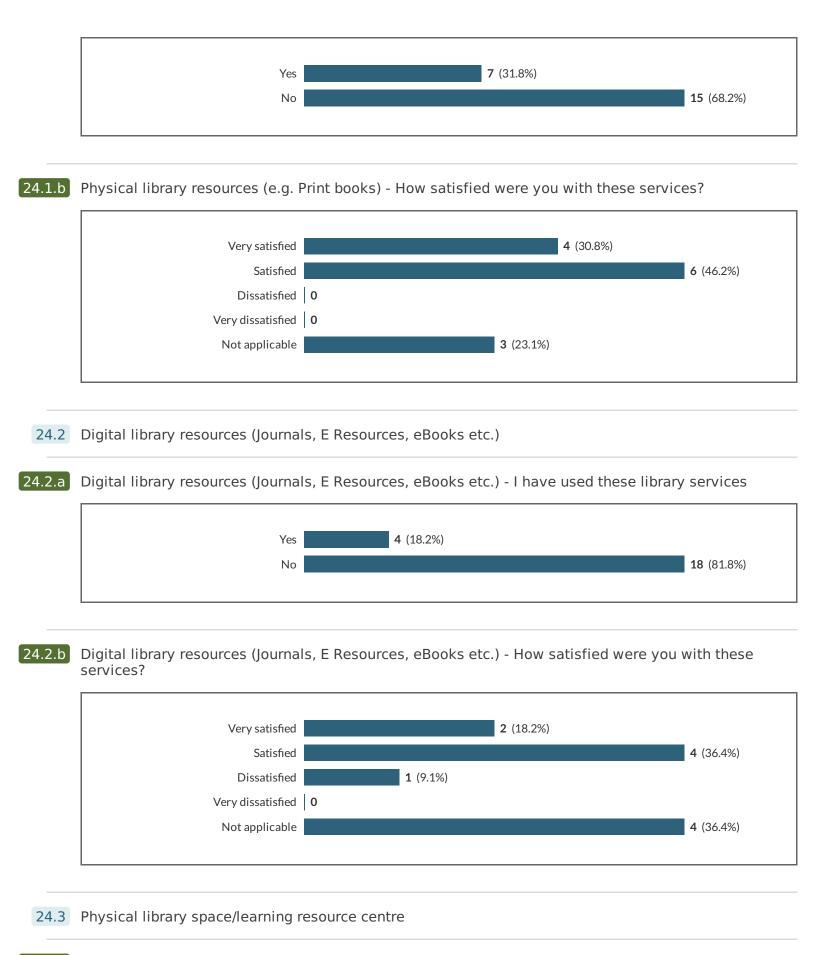

## Library services

| 24 | I have used these library services |
|----|------------------------------------|
|----|------------------------------------|

24.1 Physical library resources (e.g. Print books)

24.1.a Physical library resources (e.g. Print books) - I have used these library services

24.3.a Physical library space/learning resource centre - I have used these library services