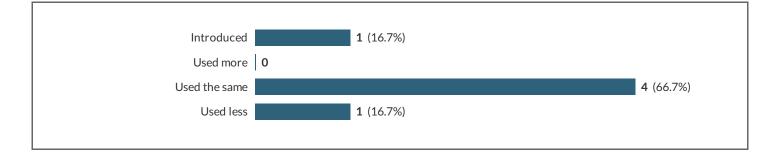

#### **26.11** Originality software (e.g., Turnitin, Ouriginal)

26.11.a Originality software (e.g., Turnitin, Ouriginal) - Please rate the following digital technologies and resources by how useful they are.

#### 26.11.b

Originality software (e.g., Turnitin, Ouriginal) - Now please tick - I would like this digital technology / resource to be...

| Instance of the second |   | 1 (250/) |                |
|------------------------|---|----------|----------------|
| Introduced             | 1 | 1 (25%)  |                |
| Used more              | 0 |          |                |
| Used the same          |   |          | <b>3</b> (75%) |
| Used less              | 0 |          |                |
|                        |   |          |                |
|                        |   |          |                |