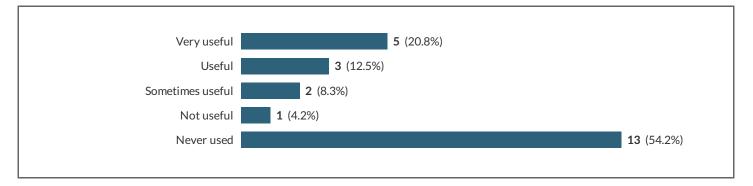

26.13 Audio recorded assessment feedback

26.13.a Audio recorded assessment feedback - Please rate the following digital technologies and resources by how useful they are.

| Very useful      | 5 (20.8%) |                   |
|------------------|-----------|-------------------|
| Useful           | 1 (4.2%)  |                   |
| Sometimes useful | 2 (8.3%)  |                   |
| Not useful       | 1 (4.2%)  |                   |
| Never used       |           | <b>15</b> (62.5%) |
|                  |           |                   |