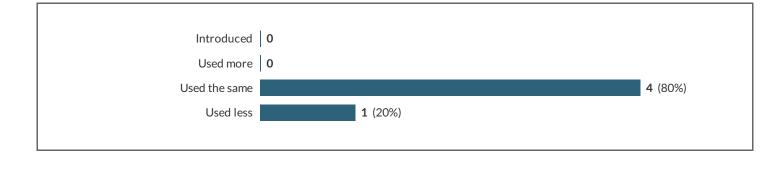

26.12.b Smaller online classrooms (breakout groups) e.g., for project work or 1-1 discussions - Now please tick - I would like this digital technology / resource to be...

| Introduced    | 0       |         |
|---------------|---------|---------|
| Used more     | 1 (20%) |         |
| Used the same |         | 4 (80%) |
| Used less     | 0       |         |
|               |         |         |