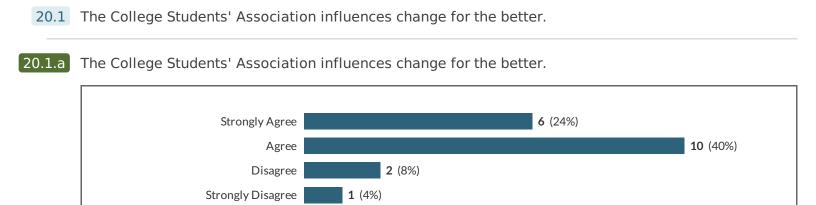

## Student voice

20

6 (24%)

20.2 I am aware of the role of the Highlands and Islands Student Association (HISA).

Don't Know

20.3 My views were presented well by my student voice representatives (SVRs).