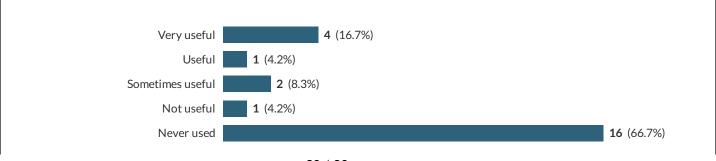

26.4 Online classroom MS Teams

26.4.a Online classroom MS Teams - Please rate the following digital technologies and resources by how useful they are.

| Very useful      | 4 (16.7%) |                   |
|------------------|-----------|-------------------|
| Useful           | 1 (4.2%)  |                   |
| Sometimes useful | 2 (8.3%)  |                   |
| Not useful       | 1 (4.2%)  |                   |
| Never used       |           | <b>16</b> (66.7%) |
|                  |           |                   |

26.4.b On

Online classroom MS Teams - Now please tick - I would like this digital technology / resource to be...