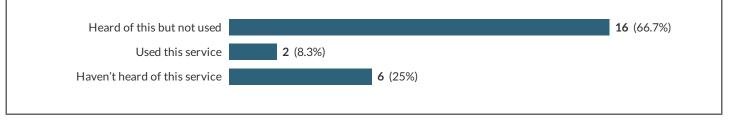

#### 22.8 Self-help resources

#### 22.8.a Self-help resources

| Heard of this but not used    |   |                  | <b>15</b> (62.5%) |
|-------------------------------|---|------------------|-------------------|
| Used this service             | 0 |                  |                   |
| Haven't heard of this service |   | <b>9</b> (37.5%) |                   |
|                               |   |                  |                   |