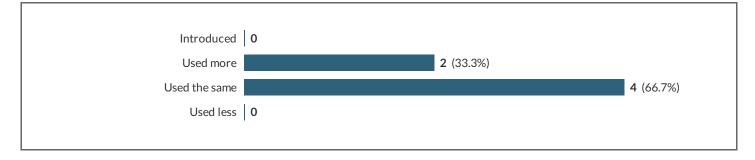

26.12 Smaller online classrooms (breakout groups) e.g., for project work or 1-1 discussions

26.12.a Smaller online classrooms (breakout groups) e.g., for project work or 1-1 discussions - Please rate the following digital technologies and resources by how useful they are.

26.12.b Smaller online classrooms (breakout groups) e.g., for project work or 1-1 discussions - Now please tick - I would like this digital technology / resource to be...

| Introduced    | 0       |         |
|---------------|---------|---------|
| Used more     | 1 (20%) |         |
| Used the same |         | 4 (80%) |
| Used less     | 0       |         |
|               |         |         |