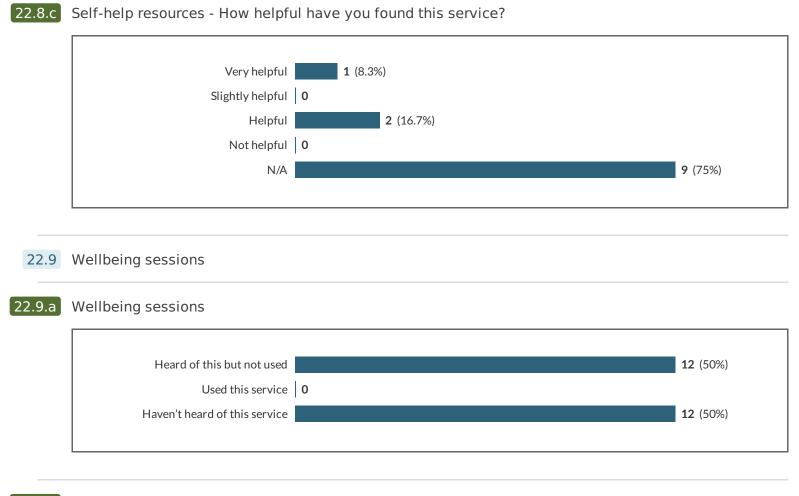

#### 22.8 Self-help resources

#### 22.8.a Self-help resources

| Heard of this but not used    |   |                  | <b>15</b> (62.5%) |
|-------------------------------|---|------------------|-------------------|
| Used this service             | 0 |                  |                   |
| Haven't heard of this service |   | <b>9</b> (37.5%) |                   |
|                               |   |                  |                   |

#### 22.9.c Wellbeing sessions - How helpful have you found this service?