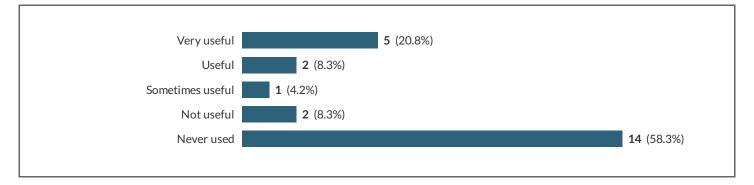

26.4 Online classroom MS Teams

26.4.a Online classroom MS Teams - Please rate the following digital technologies and resources by how useful they are.

| Very useful      | 4 (16.7%) |                   |
|------------------|-----------|-------------------|
| Useful           | 1 (4.2%)  |                   |
| Sometimes useful | 2 (8.3%)  |                   |
| Not useful       | 1 (4.2%)  |                   |
| Never used       |           | <b>16</b> (66.7%) |
|                  |           |                   |