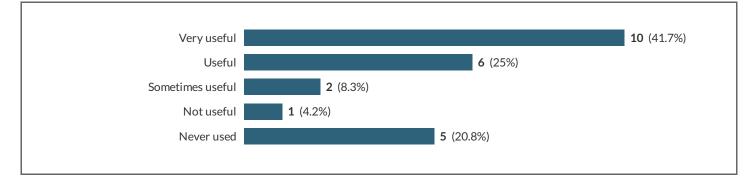

26.13 Audio recorded assessment feedback

26.13.a Audio recorded assessment feedback - Please rate the following digital technologies and resources by how useful they are.

| Very useful      | 5 (20.8%) |                   |
|------------------|-----------|-------------------|
| Useful           | 1 (4.2%)  |                   |
| Sometimes useful | 2 (8.3%)  |                   |
| Not useful       | 1 (4.2%)  |                   |
| Never used       |           | <b>15</b> (62.5%) |
|                  |           |                   |

26.13.b Audio recorded assessment feedback - Now please tick - I would like this digital technology / resource to be...

| Introduced    | 1 (20%) |         |
|---------------|---------|---------|
| Used more     | ο       |         |
| Used the same |         | 4 (80%) |
| Used less     | 0       |         |
|               |         |         |