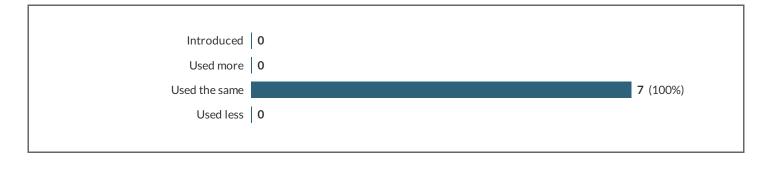

#### **26.11** Originality software (e.g., Turnitin, Ouriginal)

26.11.a Originality software (e.g., Turnitin, Ouriginal) - Please rate the following digital technologies and resources by how useful they are.

#### 26.11.b

Originality software (e.g., Turnitin, Ouriginal) - Now please tick - I would like this digital technology / resource to be...

| Instance of the second |   | 1 (250/) |                |
|------------------------|---|----------|----------------|
| Introduced             | 1 | 1 (25%)  |                |
| Used more              | 0 |          |                |
| Used the same          |   |          | <b>3</b> (75%) |
| Used less              | 0 |          |                |
|                        |   |          |                |
|                        |   |          |                |