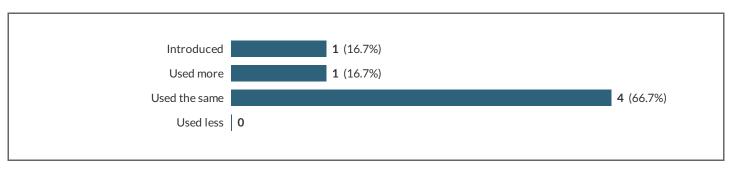

26.12 Smaller online classrooms (breakout groups) e.g., for project work or 1-1 discussions

26.12.a Smaller online classrooms (breakout groups) e.g., for project work or 1-1 discussions - Please rate the following digital technologies and resources by how useful they are.

26.12.b Smaller online classrooms (breakout groups) e.g., for project work or 1-1 discussions - Now please tick - I would like this digital technology / resource to be...

| Introduced    | 0       |         |
|---------------|---------|---------|
| Used more     | 1 (20%) |         |
| Used the same |         | 4 (80%) |
| Used less     | 0       |         |
|               |         |         |