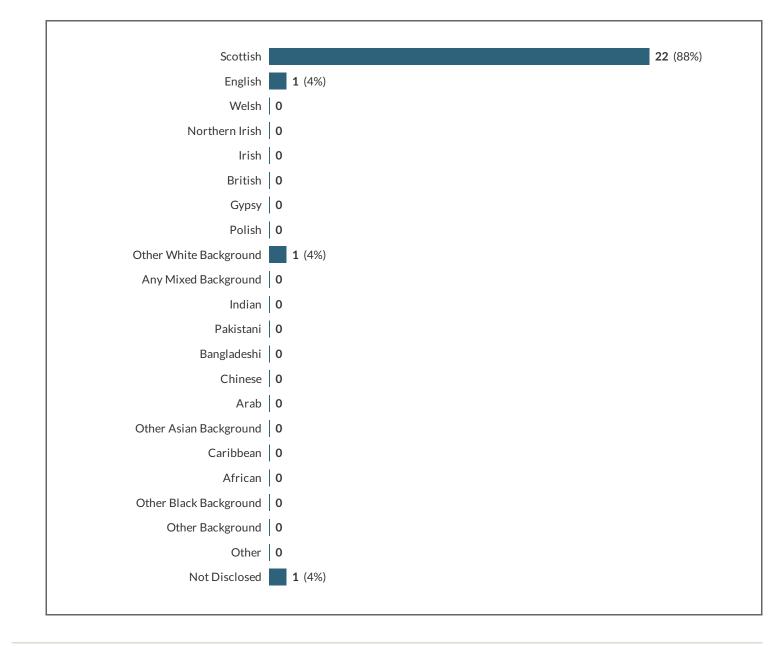

#### 15 My ethnicity is:

**16** Please select the following statement that you best relate to:

17 Have you been or are you currently in care or from a looked after background at any time in your life?

18 Do you have unpaid caring responsibilities for a family member or friend who is ill, frail, disabled or has a mental health or addiction problems?