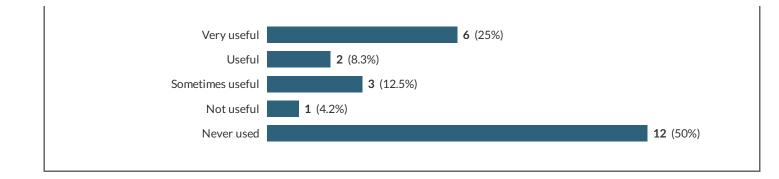

26.13 Audio recorded assessment feedback

26.13.a Audio recorded assessment feedback - Please rate the following digital technologies and resources by how useful they are.

| Very useful      | 5 (20.8%) |                   |
|------------------|-----------|-------------------|
| Useful           | 1 (4.2%)  |                   |
| Sometimes useful | 2 (8.3%)  |                   |
| Not useful       | 1 (4.2%)  |                   |
| Never used       |           | <b>15</b> (62.5%) |
|                  |           |                   |