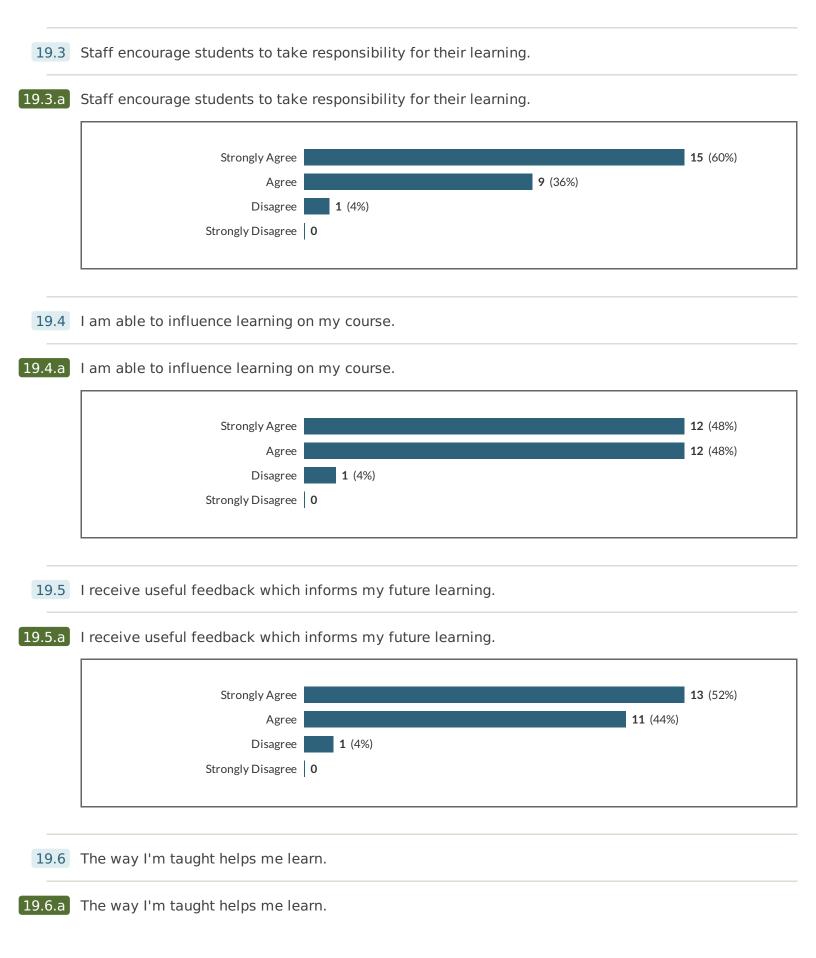

**19.2** Staff regularly discuss my progress with me.

#### **19.2.a** Staff regularly discuss my progress with me.

9/39

| Strongly Agree    |        | <b>13</b> (52%) |
|-------------------|--------|-----------------|
| Agree             | 11     | <b>1</b> (44%)  |
| Disagree          | 1 (4%) |                 |
| Strongly Disagree | 0      |                 |
|                   |        |                 |

#### **19.7** My time at college has helped me develop knowledge and skills for the workplace.

#### 19.7.a My time at college has helped me develop knowledge and skills for the workplace.