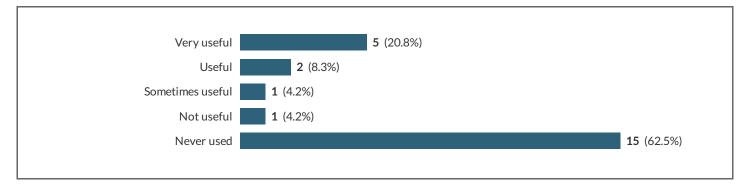

26.13 Audio recorded assessment feedback

26.13.a Audio recorded assessment feedback - Please rate the following digital technologies and resources by how useful they are.

| Very useful      | 5 (20.8%) |                   |
|------------------|-----------|-------------------|
| Useful           | 1 (4.2%)  |                   |
| Sometimes useful | 2 (8.3%)  |                   |
| Not useful       | 1 (4.2%)  |                   |
| Never used       |           | <b>15</b> (62.5%) |
|                  |           |                   |