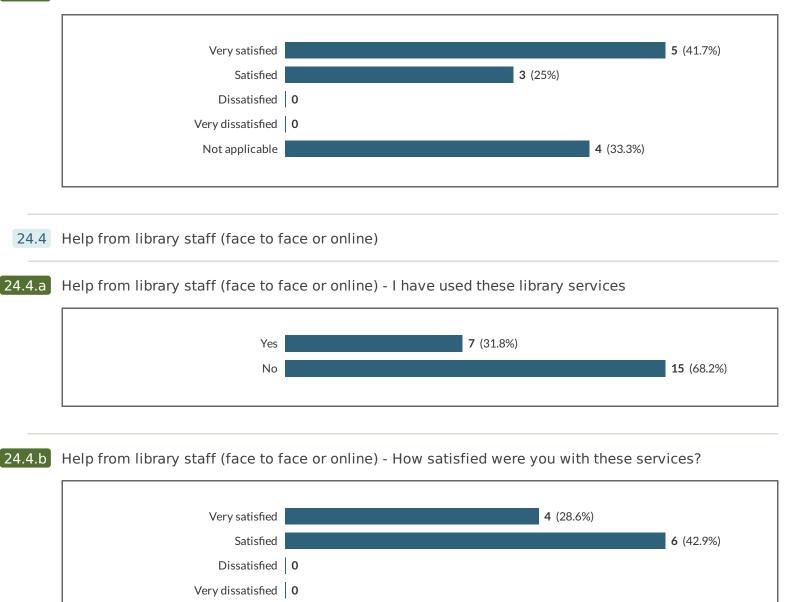

#### 24.3.b Physical library space/learning resource centre - How satisfied were you with these services?

Not applicable

25 Do you have any comments or suggestions about the library?

4 (28.6%)

| Showing first 5 of 11 responses |                           |  |
|---------------------------------|---------------------------|--|
| no                              | 1024316-1024298-107741609 |  |
| no                              | 1024316-1024298-109643475 |  |
| No                              | 1024316-1024298-109727511 |  |
| no                              | 1024316-1024298-109795884 |  |
| no                              | 1024316-1024298-109796003 |  |