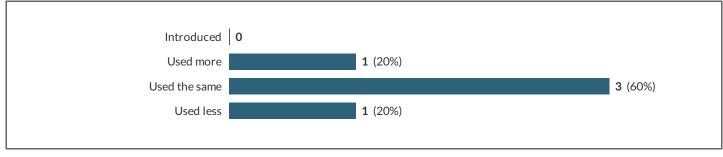

| Inti   | roduced   | 1 (20%) |         |
|--------|-----------|---------|---------|
| Us     | ed more 0 |         |         |
| Used t | he same   |         | 3 (60%) |
| U      | lsed less | 1 (20%) |         |
|        |           |         |         |