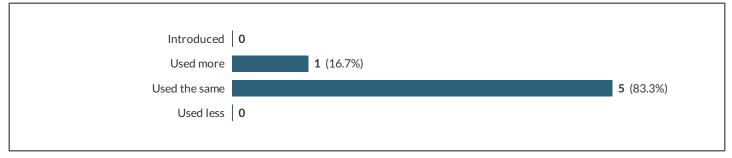

26.12 Smaller online classrooms (breakout groups) e.g., for project work or 1-1 discussions

26.12.a Smaller online classrooms (breakout groups) e.g., for project work or 1-1 discussions - Please rate the following digital technologies and resources by how useful they are.

26.12.b Smaller online classrooms (breakout groups) e.g., for project work or 1-1 discussions - Now please tick - I would like this digital technology / resource to be...

| Introduced    | 0       |         |
|---------------|---------|---------|
| Used more     | 1 (20%) |         |
| Used the same |         | 4 (80%) |
| Used less     | 0       |         |
|               |         |         |