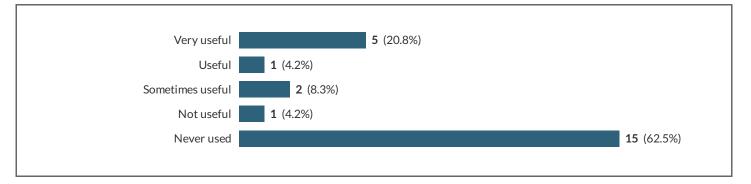

26.13 Audio recorded assessment feedback

26.13.a Audio recorded assessment feedback - Please rate the following digital technologies and resources by how useful they are.

| Very useful      | 5 (20.8%) |                   |
|------------------|-----------|-------------------|
| Useful           | 1 (4.2%)  |                   |
| Sometimes useful | 2 (8.3%)  |                   |
| Not useful       | 1 (4.2%)  |                   |
| Never used       |           | <b>15</b> (62.5%) |
|                  |           |                   |