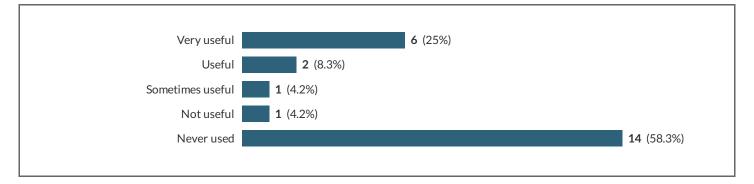

26.14 Video recorded assessment feedback

26.14.a Video recorded assessment feedback - Please rate the following digital technologies and resources by how useful they are.

| Very useful      | 5 (20.8%) |                   |
|------------------|-----------|-------------------|
| Useful           | 1 (4.2%)  |                   |
| Sometimes useful | 1 (4.2%)  |                   |
| Not useful       | 1 (4.2%)  |                   |
| Never used       |           | <b>16</b> (66.7%) |
|                  |           |                   |