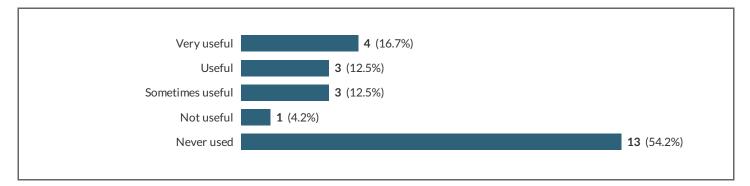

26.4 Online classroom MS Teams

26.4.a Online classroom MS Teams - Please rate the following digital technologies and resources by how useful they are.

| Very useful      | 4 (16.7%) |                   |
|------------------|-----------|-------------------|
| Useful           | 1 (4.2%)  |                   |
| Sometimes useful | 2 (8.3%)  |                   |
| Not useful       | 1 (4.2%)  |                   |
| Never used       |           | <b>16</b> (66.7%) |
|                  |           |                   |