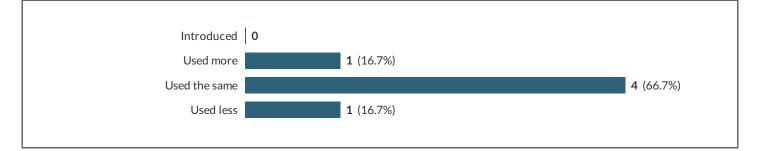

#### **26.11** Originality software (e.g., Turnitin, Ouriginal)

26.11.a Originality software (e.g., Turnitin, Ouriginal) - Please rate the following digital technologies and resources by how useful they are.

#### 26.11.b

Originality software (e.g., Turnitin, Ouriginal) - Now please tick - I would like this digital technology / resource to be...

| Instance of the second |   | 1 (250/) |                |
|------------------------|---|----------|----------------|
| Introduced             | 1 | 1 (25%)  |                |
| Used more              | 0 |          |                |
| Used the same          |   |          | <b>3</b> (75%) |
| Used less              | 0 |          |                |
|                        |   |          |                |
|                        |   |          |                |