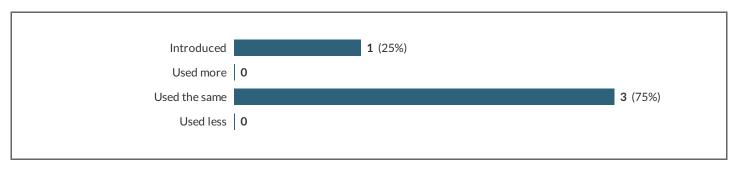

#### 26.11.b

Originality software (e.g., Turnitin, Ouriginal) - Now please tick - I would like this digital technology / resource to be...

| Instance of the second |   | 1 (250/) |                |
|------------------------|---|----------|----------------|
| Introduced             | 1 | 1 (25%)  |                |
| Used more              | 0 |          |                |
| Used the same          |   |          | <b>3</b> (75%) |
| Used less              | 0 |          |                |
|                        |   |          |                |
|                        |   |          |                |