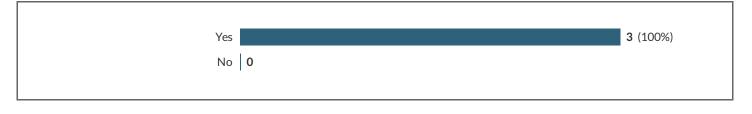

## Personal Learning and Support

23 Have you had a Personal Learning Support Plan (PLSP) in place during the current academic year?

| Yes | 3 (12.5%) |                   |
|-----|-----------|-------------------|
| No  |           | <b>21</b> (87.5%) |
|     |           |                   |