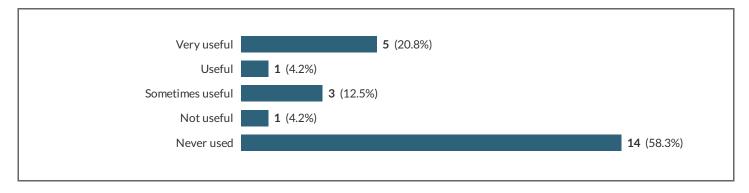

26.13 Audio recorded assessment feedback

26.13.a Audio recorded assessment feedback - Please rate the following digital technologies and resources by how useful they are.

| Very useful      | 5 (20.8%) |                   |
|------------------|-----------|-------------------|
| Useful           | 1 (4.2%)  |                   |
| Sometimes useful | 2 (8.3%)  |                   |
| Not useful       | 1 (4.2%)  |                   |
| Never used       |           | <b>15</b> (62.5%) |
|                  |           |                   |