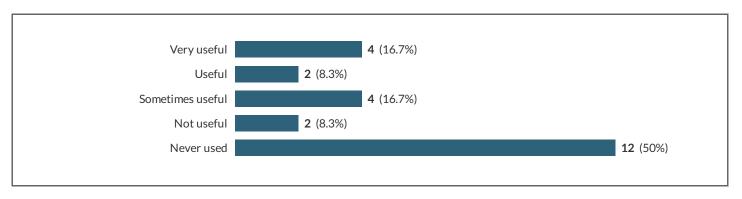

26.13 Audio recorded assessment feedback

26.13.a Audio recorded assessment feedback - Please rate the following digital technologies and resources by how useful they are.

| Very useful      | 5 (20.8%) |                   |
|------------------|-----------|-------------------|
| Useful           | 1 (4.2%)  |                   |
| Sometimes useful | 2 (8.3%)  |                   |
| Not useful       | 1 (4.2%)  |                   |
| Never used       |           | <b>15</b> (62.5%) |
|                  |           |                   |