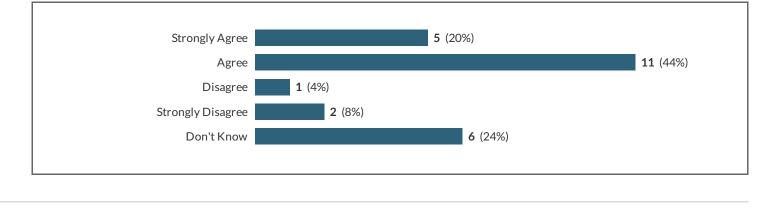

#### **19.8** I believe student suggestions are taken seriously.

#### 19.8.a I believe student suggestions are taken seriously.