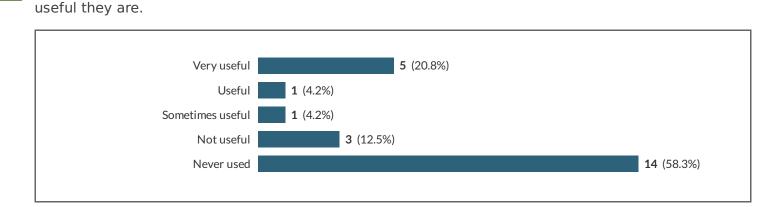

26.13 Audio recorded assessment feedback

26.13.a Audio recorded assessment feedback - Please rate the following digital technologies and resources by how useful they are.

| Very useful      | 5 (20.8%) |                   |
|------------------|-----------|-------------------|
| Useful           | 1 (4.2%)  |                   |
| Sometimes useful | 2 (8.3%)  |                   |
| Not useful       | 1 (4.2%)  |                   |
| Never used       |           | <b>15</b> (62.5%) |
|                  |           |                   |