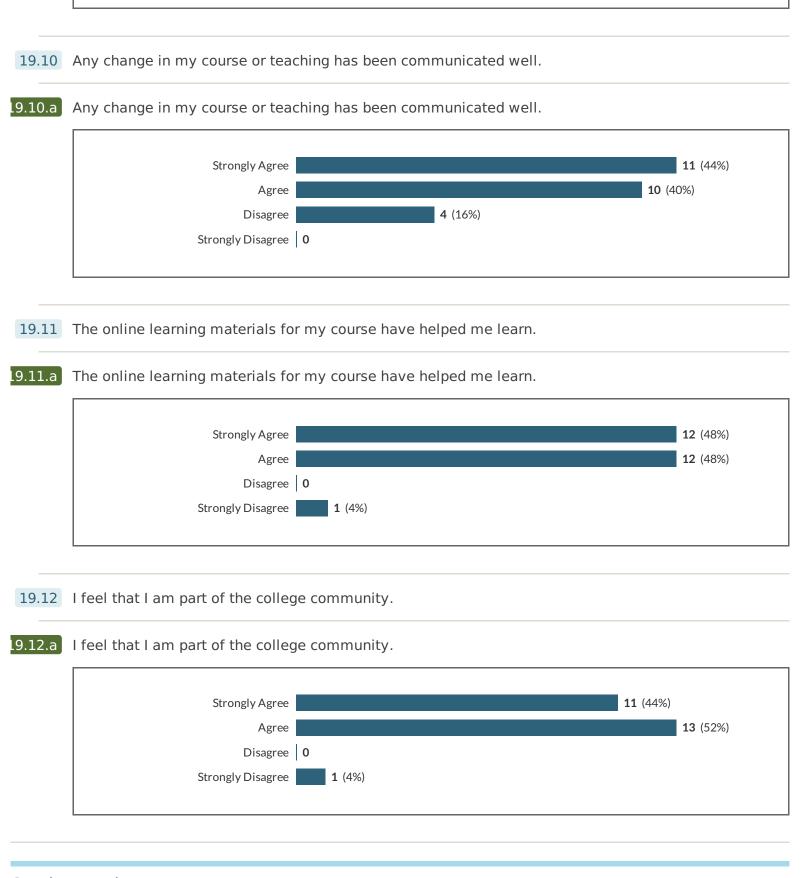

## Student voice

20

6 (24%)

20.2 I am aware of the role of the Highlands and Islands Student Association (HISA).

Don't Know

20.3 My views were presented well by my student voice representatives (SVRs).

#### 20.3.a My views were presented well by my student voice representatives (SVRs).